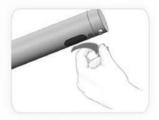

### Step 3 - Connecting the power source

1. Remove the protective sticker covering the sensor. Keep away from the sensor range and check that no objects are in front of the sensor.

2. a. Connect the motor connector to the power source connector. Please note that since the connector is water proof, some friction might apply.

**Important:** the 4 contacts connector should be connected properly so that the white o-ring is not visible and a clicking sound is heard.

Pay attention: If the 4 contacts connectors will not be connected properly, the motor will work continuously.