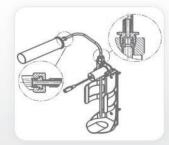

### Step 2 – Installing the soap dispenser

- 1. Insert the Soap dispenser base.
- 2. Insert the anti-rotation pin into the small hole.
- 3. Fix the base behind the wall with the hexagonal nut and the disk.

4. Fix the bottle support to the desired location.

5. Assemble the tube from the pump to the soap dispenser.