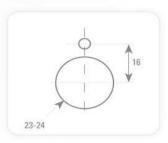

#### Step 1 - Preparing for installation

1. Drill a hole (23 to 24 mm) at the desired location for the soap dispenser spout installation.

Drill a small hole (3.2 mm) just above the previous one for the anti-rotation pin, according to the diagram.