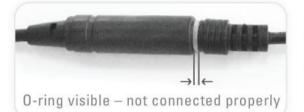

**Important:** the 4 contacts connector should be connected properly so that the white o-ring is not visible and a clicking sound is heard.

Pay attention: If the 4 contacts connectors will not be connected properly, the motor will work continuously.