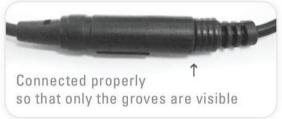

### Step 3 - Connecting the power source

1. Remove the protective sticker covering the sensor. Keep away from the sensor range and check that no objects are in front of the sensor.

2. a. Connect the motor connector to the power source connector. Please note that since the connector is water proof, some friction might apply.

**Important:** the 4 contacts connector should be connected properly so that the white o-ring is not visible and a clicking sound is heard.

Pay attention: If the 4 contacts connectors will not be connected properly, the motor will work continuously.