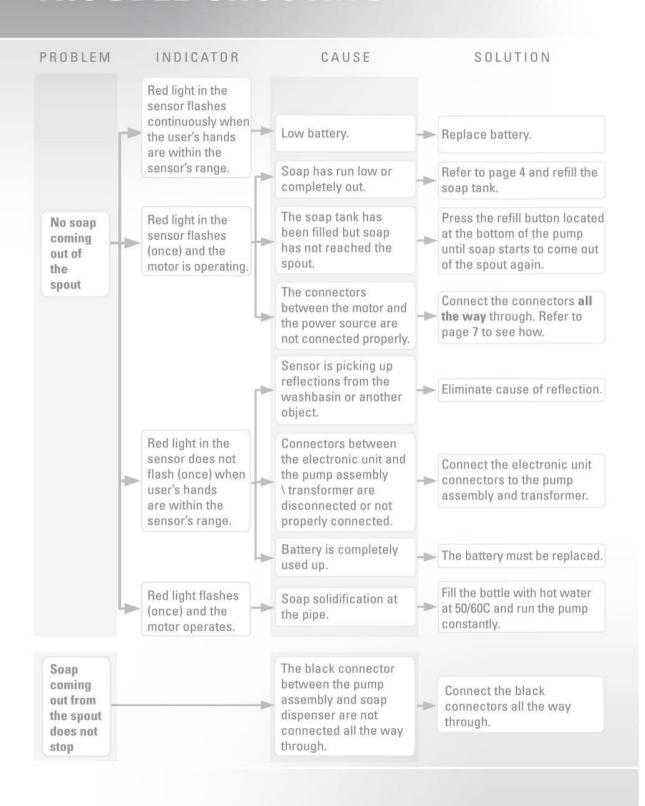

ght apply.

**Important:** the 4 contacts connector should be connected properly so that the white o-ring is not visible and a clicking sound is heard.

Pay attention: If the 4 contacts connectors will not be connected properly, the motor will work continuously.





- b. For battery versions: install the battery box at the wall underneath the sink and connect the battery connector
- c. For transformer versions: plug the transformer into the electricity socket and connect the transformer connector



3. Wait about 10 seconds before you put your hands within the sensor range.



# **Acme Sanitary Ware Co Ltd**



Acme Building, 22-28 Nanking Street, Kowloon, Hong Kong Tel: 2388 7171 Fax: 2710 8012 E-mail: acme@acmesanitary.com.hk Website: www. acmesanitaryware.com.hk



# TROUBLE SHOOTING