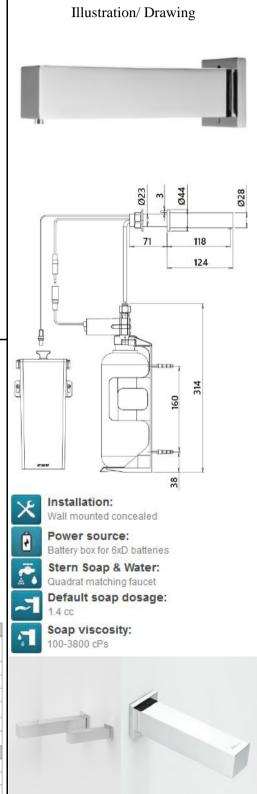

# SANITARY WARE SPECIFICATION SHEET

Item Descriptions Stern (Israel) "Quadrat SD" Chrome plated wall mounted liquid soap dispenser in DC Supply with 6D battery box Dimensions L124 x W28 x H28 mm Model Quadrat Soap Dispenser B 351910 Code Number Finish Chrome Plated Supplier Acme Sanitary Ware Co. Ltd Mr. Eric Wong/ Mr. Don Yuen Contact Tel/Fax (852) 2388-7171 / (852) 2710-8012 E-mail acme@acmesanitary.com.hk Website www.acmesanitary.com.hk

#### QUADRAT SOAP DISPENSER B Ref # 351910

Touch free electronic soap dispenser for wall mounted installations. Activated by infrared sensor. Chrome plated body, other finishes available. Includes a 1 liter soap bottle and bottle support. Optional for remote installation: extension cable and longer piping. The following functions can be performed by using Stern remote control: soap quantity selection, refill the soap tank, temporary off, coming back to factory settings. \*Versions for multifeed installation available.

#### Use:

Touch free electronic soap dispenser. The soap dispenser is activated automatically when the users bring their hands within the sensor range and stops when the users remove their hands.

| PRODUCT SPECIFICATION    |                                                                                        |  |  |  |
|--------------------------|----------------------------------------------------------------------------------------|--|--|--|
| Power supply             | 6D Alkaline battery*, plug-in transformer, output : 12 VDC 0.5A, or hardwire (1A/2.5A) |  |  |  |
| Soap:                    | non-proprietary, viscosity up to 3800 cP for liquid soap                               |  |  |  |
| Tank capacity:           | 33.8 oz (1L) bottle or 203 oz (6L) Tank/Bracket                                        |  |  |  |
| Soap adjustability:      | from 0.02 oz (0.7 ml) to 0.08 oz (2.3 ml)                                              |  |  |  |
| Accessory                | 07100008 remote control for soap dispenser                                             |  |  |  |
| Detection range:         | +/- 4"                                                                                 |  |  |  |
| Dispenser hole diameter  | 7/8" to 1" (23 to 24 mm)                                                               |  |  |  |
| Spare parts recommended: |                                                                                        |  |  |  |
| 07220279                 | 10-pack sensor kit                                                                     |  |  |  |
| 07222013                 | soap dispenser pump (liquid soap version)                                              |  |  |  |
| TBC                      | 12 V transformer                                                                       |  |  |  |