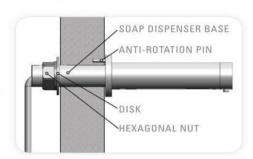

3. Remove the hexagonal nut and the disk from the base of the soap dispenser spout.

### Step 2 – Installing the soap dispenser

- 1. Insert the Soap dispenser base.
- 2. Insert the anti-rotation pin into the small hole.
- 3. Fix the base behind the wall with the hexagonal nut and the disk.