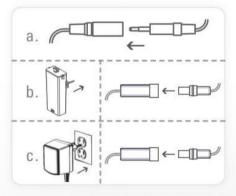

### Step 3 - Connecting the power source

1. Remove the protective sticker covering the sensor. Keep away from the sensor range and check that no objects are in front of the sensor.

2. a. Connect the motor connector to the power source connector. Please note that since the connector is water proof, some friction might apply.

- b. For battery versions: install the battery box at the wall underneath the sink and connect the battery connector
- c. For transformer versions: plug the transformer into the electricity socket and connect the transformer connector