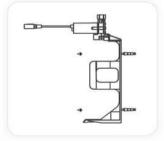

#### Step 1 - Preparing for installation

1. Drill a hole (23 to 24 mm) at the desired location for the soap dispenser spout installation.

Drill a small hole (3.2 mm) just above the previous one for the anti-rotation pin, according to the diagram.

3. Remove the hexagonal nut and the disk from the base of the soap dispenser spout.

### Step 2 – Installing the soap dispenser

- 1. Insert the Soap dispenser base.
- 2. Insert the anti-rotation pin into the small hole.
- 3. Fix the base behind the wall with the hexagonal nut and the disk.

4. Fix the bottle support to the desired location.

5. Assemble the tube from the pump to the soap dispenser.